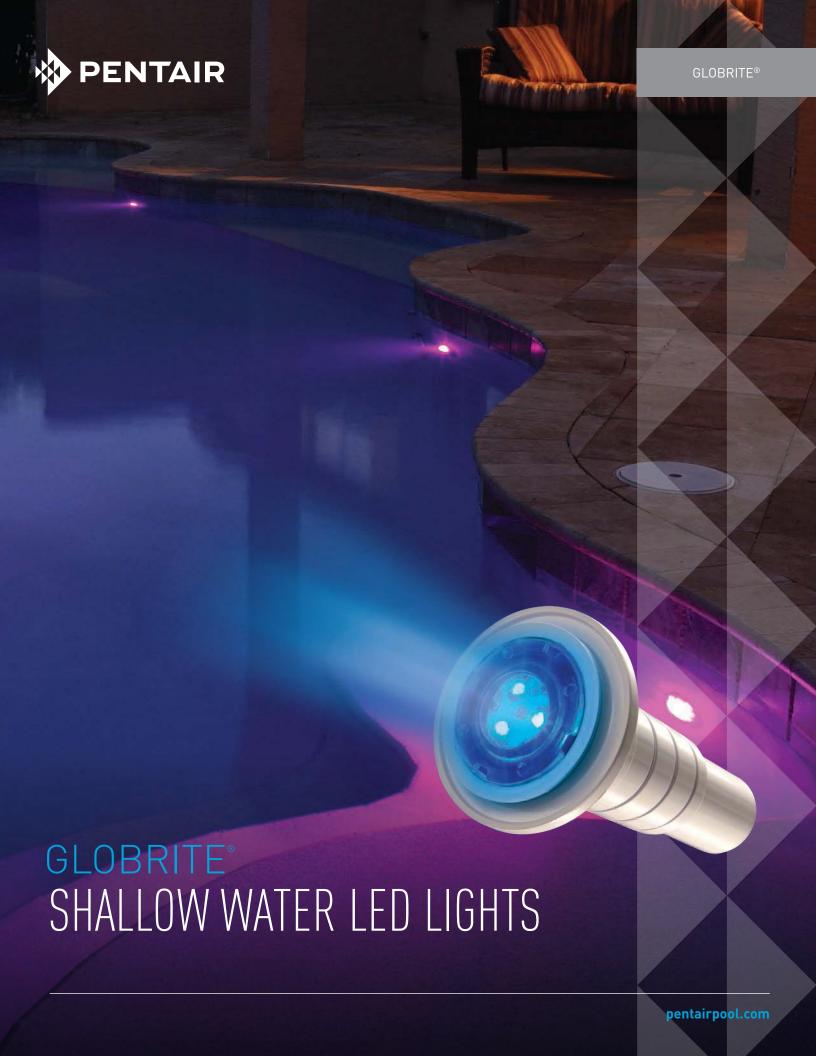

# THE BEST AND BRIGHTEST...

When you install GloBrite® Shallow Water LED Lighting in a poolscape, poolside evenings go from great to spectacular. GloBrite lights are the creative, costeffective way to showcase and enhance pool features like baja shelves, steps, beach entries and other shallow water features.

GloBrite lights utilize the industry's most advanced technology for bright, energy-efficient lighting—while using less energy than comparable shallow water lights.

Don't settle for an ordinary poolscape experience...let GloBrite LED lighting illuminate your shallow water features and make your evening swims and backyard entertainment more beautiful and exhilarating.