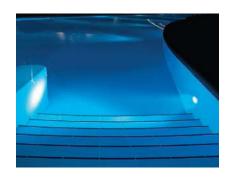

# THE BEST AND BRIGHTEST...

When you install GloBrite® Shallow Water LED Lighting in a poolscape, poolside evenings go from great to spectacular. GloBrite lights are the creative, costeffective way to showcase and enhance pool features like baja shelves, steps, beach entries and other shallow water features.

GloBrite lights utilize the industry's most advanced technology for bright, energy-efficient lighting—while using less energy than comparable shallow water lights.

Don't settle for an ordinary poolscape experience...let GloBrite LED lighting illuminate your shallow water features and make your evening swims and backyard entertainment more beautiful and exhilarating.