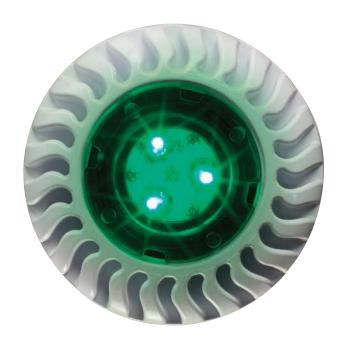

### PRODUCT FEATURES:

- The brightest and most efficient LED lights available.
- 5 brilliant fixed colours, 7 dazzling pre-programmed light shows.
- The perfect complement to IntelliBrite®
  5g Colour-changing LED Pool Lighting
  for dynamic, synchronized coloured
  light shows.
- 1 Year Full Replacement Warranty.

### ADD THE MAGIC AND VIBRANCY OF LED LIGHTING

GloBrite LED lights are engineered with the brightest LED technology on the market and are the wave of the future in shallow water lighting. Five distinct and brilliant colours are built in to every GloBrite light for a vivid spectrum. There are also seven dazzling light shows that cycle at varying speeds, and in different sequences of colour, creating incredibly beautiful and creative light shows that will mesmerise you and