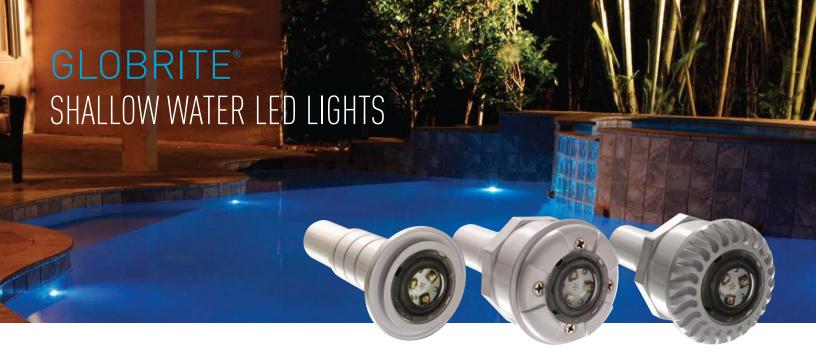

# THE BEST AND BRIGHTEST...

When you install GloBrite® Shallow Water LED Lighting in a poolscape, poolside evenings go from great to spectacular. GloBrite lights are the creative, costeffective way to showcase and enhance pool features like baja shelves, steps, beach entries and other shallow water features.

GloBrite lights utilize the industry's most advanced technology for bright, energy-efficient lighting—while using less energy than comparable shallow water lights.

Don't settle for an ordinary poolscape experience...let GloBrite LED lighting illuminate your shallow water features and make your evening swims and backyard entertainment more beautiful and exhilarating.

### PRODUCT FEATURES:

- The brightest and most efficient LED lights available.
- 5 brilliant fixed colours, 7 dazzling pre-programmed light shows.
- The perfect complement to IntelliBrite®
  5g Colour-changing LED Pool Lighting
  for dynamic, synchronized coloured
  light shows.
- 1 Year Full Replacement Warranty.

### ADD THE MAGIC AND VIBRANCY OF LED LIGHTING

GloBrite LED lights are engineered with the brightest LED technology on the market and are the wave of the future in shallow water lighting. Five distinct and brilliant colours are built in to every GloBrite light for a vivid spectrum. There are also seven dazzling light shows that cycle at varying speeds, and in different sequences of colour, creating incredibly beautiful and creative light shows that will mesmerise you and